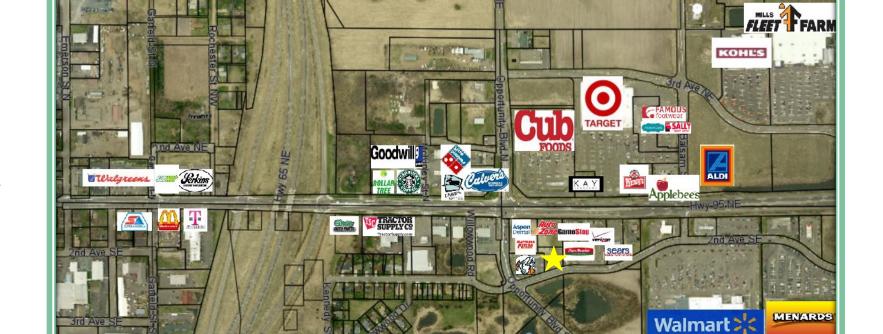

## .53 acres - 2<sup>nd</sup> Ave SE, Cambridge, MN

- .53 Acres in Cambridge's Expanding Retail Hub
- High Traffic Corner -On the Frontage Rd to Walmart & Menards
- PID #15.182.0021
- Isanti County
- PID(s): 2018 Taxes \$7448
- Zoned Commercial

PULLING FROM SEVERAL SURROUNDING COMMUNITIES CAMBRIDGE HAS 22,300 CPD TRAVELING INTO IT'S RETAIL HUB.