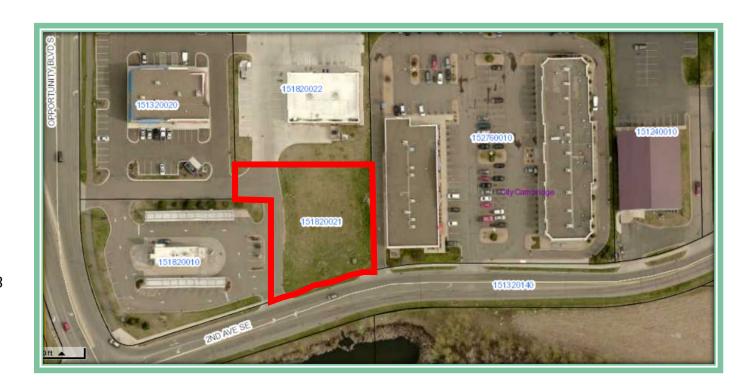

## .53 acres - 2<sup>nd</sup> Ave SE, Cambridge, MN

- .53 Acres in Cambridge's Expanding Retail Hub
- High Traffic Corner -On the Frontage Rd to Walmart & Menards
- PID #15.182.0021
- Isanti County
- PID(s): 2018 Taxes \$7448
- Zoned Commercial